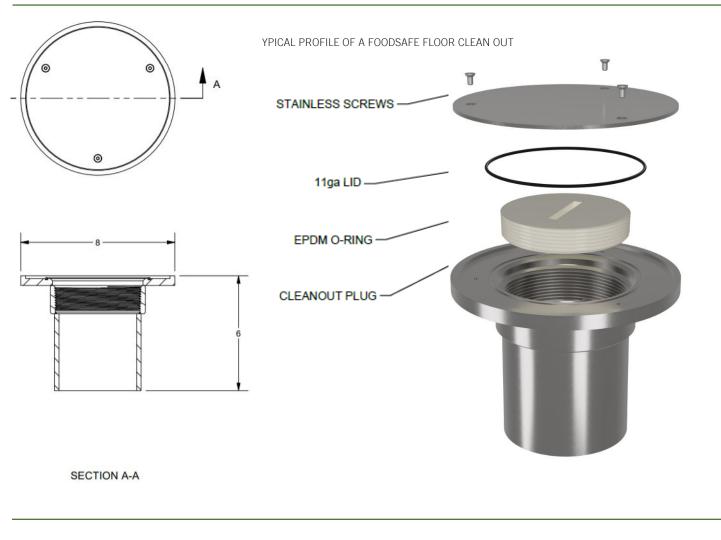

## GENERAL:

The FoodSafe Floor Clean Out is a stainless steel system that allows easy access to clear clogs and debris in underground drain lines. When not in use, it keeps your system secure - air & water tight.

MATERIALS: - T304 or T316 Stainless Steel - EPDM INSTALLATION: The FoodSafe Floor Clean Out shall be installed in accordance with the manufacturers installation instructions and recommendations.

| MEASUREMENTS                           |           |               |        |        |                  |        |
|----------------------------------------|-----------|---------------|--------|--------|------------------|--------|
| DESCRIPTION                            | PART NO.  | PIPE SCHEDULE | A [IN] | B [IN] | C [NOMINAL SIZE] | D [IN] |
| FLOOR CLEAN OUT 8" TOP, 4" PIPE OUTLET | FSFCO-84A | 10            | 8      | 0.5    | 4                | 6.125  |
| FLOOR CLEAN OUT 8" TOP, 4" PIPE OUTLET | FSFCO-84  | 40            | 8      | 0.5    | 4                | 6.125  |